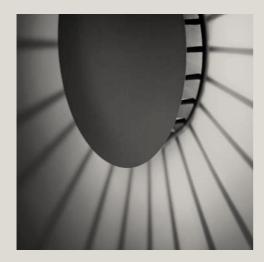

472 MERIDIANO

Meridiano is formed from a spherical steel shade fitted with open slots. An ambient LED shines through the glass diffuser, radiating outward from the grid across a broad surface in a dramatic sunburst pattern of shadow and light. Topped with foam, it doubles as a seat or side table, its airy architecture integrating easily into outdoor spaces.