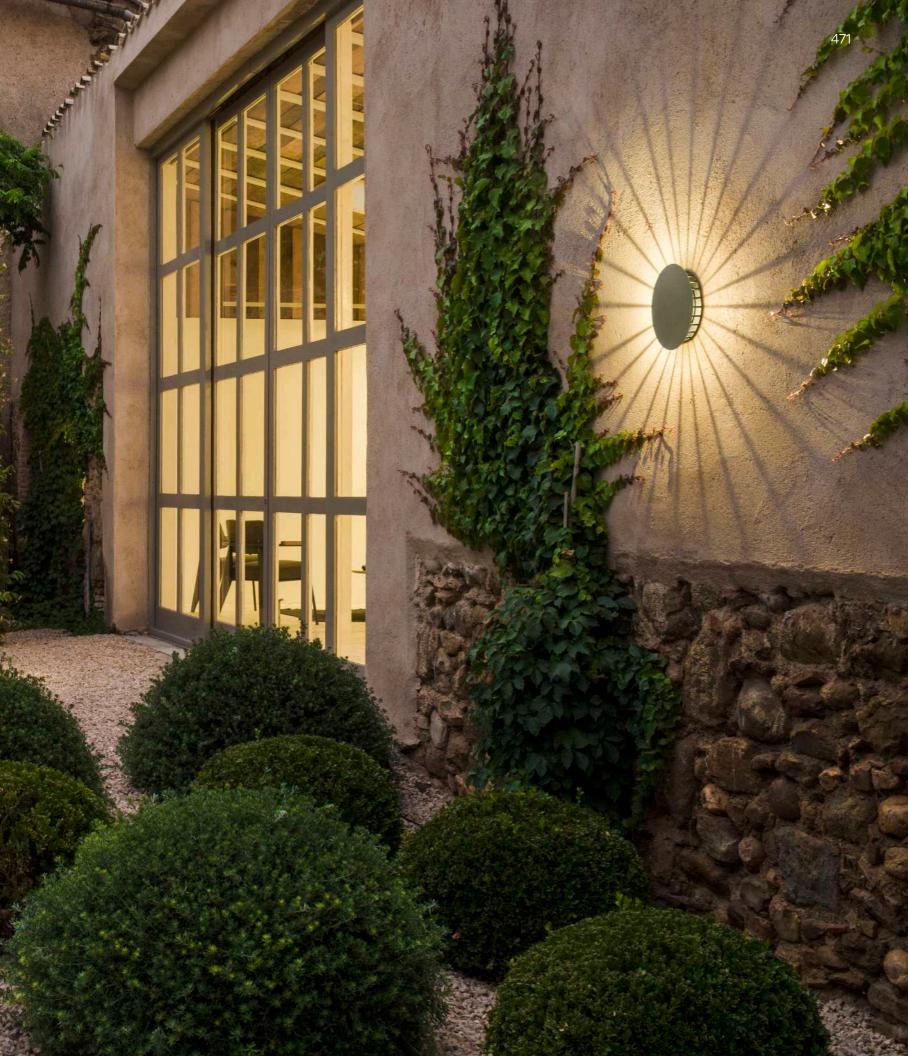

472 MERIDIANO

Meridiano is formed from a spherical steel shade fitted with open slots. An ambient LED shines through the glass diffuser, radiating outward from the grid across a broad surface in a dramatic sunburst pattern of shadow and light. Topped with foam, it doubles as a seat or side table, its airy architecture integrating easily into outdoor spaces.

Ref. 4720. Wall surface mounted.

4710 4715

4720

5 cm Ø 26 cm

OUTDOOR 473