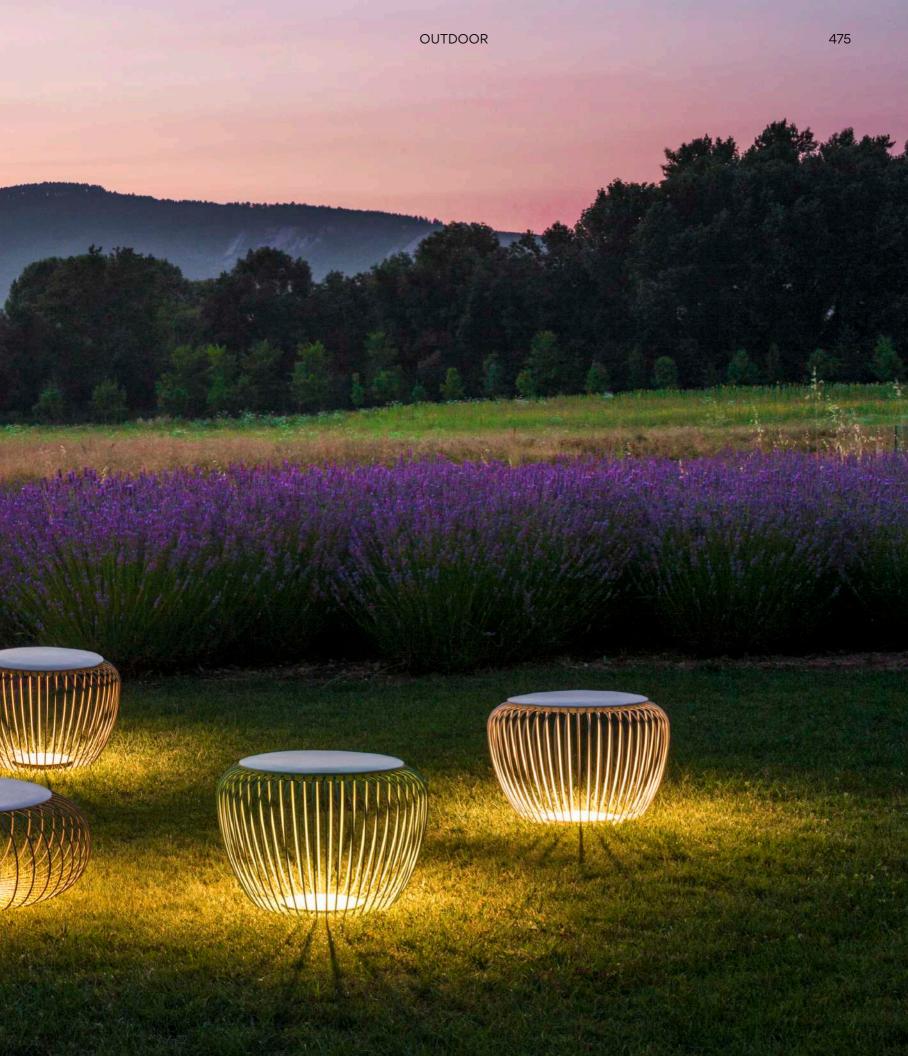

472 MERIDIANO

Meridiano is formed from a spherical steel shade fitted with open slots. An ambient LED shines through the glass diffuser, radiating outward from the grid across a broad surface in a dramatic sunburst pattern of shadow and light. Topped with foam, it doubles as a seat or side table, its airy architecture integrating easily into outdoor spaces.

07 Khakhi (RAL 7006)

58 Off-white (PANTONE WARM GRAY 2U)

62 Green (RAL 6021)

Rods: Steel. Arm: Steel.

Seat: Polyurethane. Diffuser: Glass.

LED 2700 K. CRI>80. 116 lm/W.

Ref. 4710, 4715. Ground surface mounted.