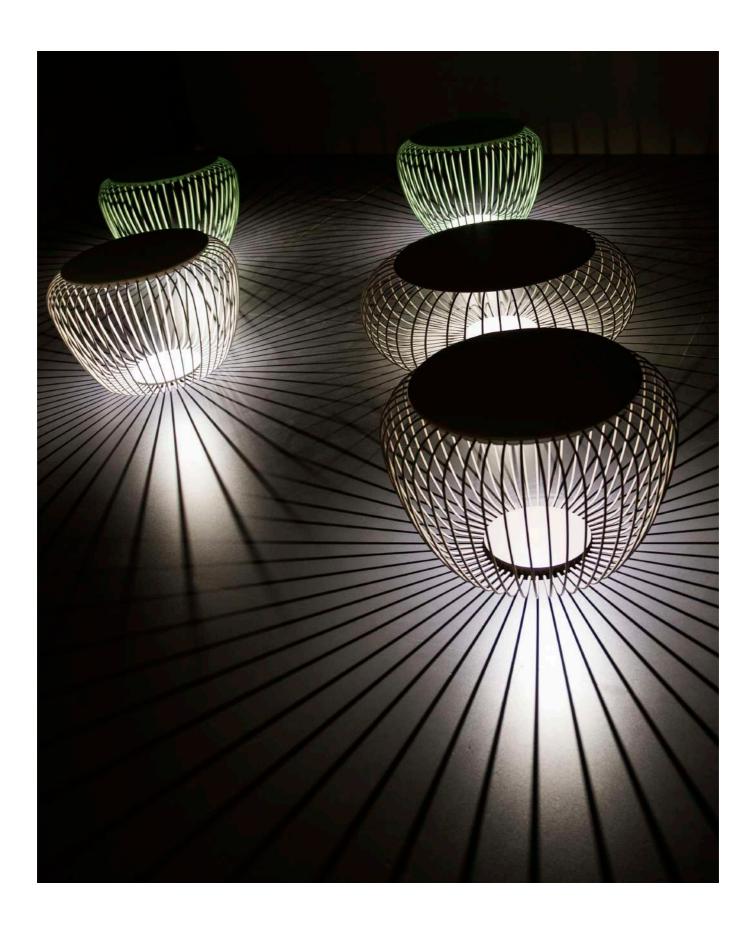

472 MERIDIANO

Meridiano is formed from a spherical steel shade fitted with open slots. An ambient LED shines through the glass diffuser, radiating outward from the grid across a broad surface in a dramatic sunburst pattern of shadow and light. Topped with foam, it doubles as a seat or side table, its airy architecture integrating easily into outdoor spaces.

07 Khakhi (RAL 7006)

58 Off-white (PANTONE WARM GRAY 2U)

62 Green (RAL 6021)

Rods: Steel. Arm: Steel.

Seat: Polyurethane. Diffuser: Glass.

LED 2700 K. CRI>80. 116 lm/W.

Ref. 4710, 4715. Ground surface mounted.