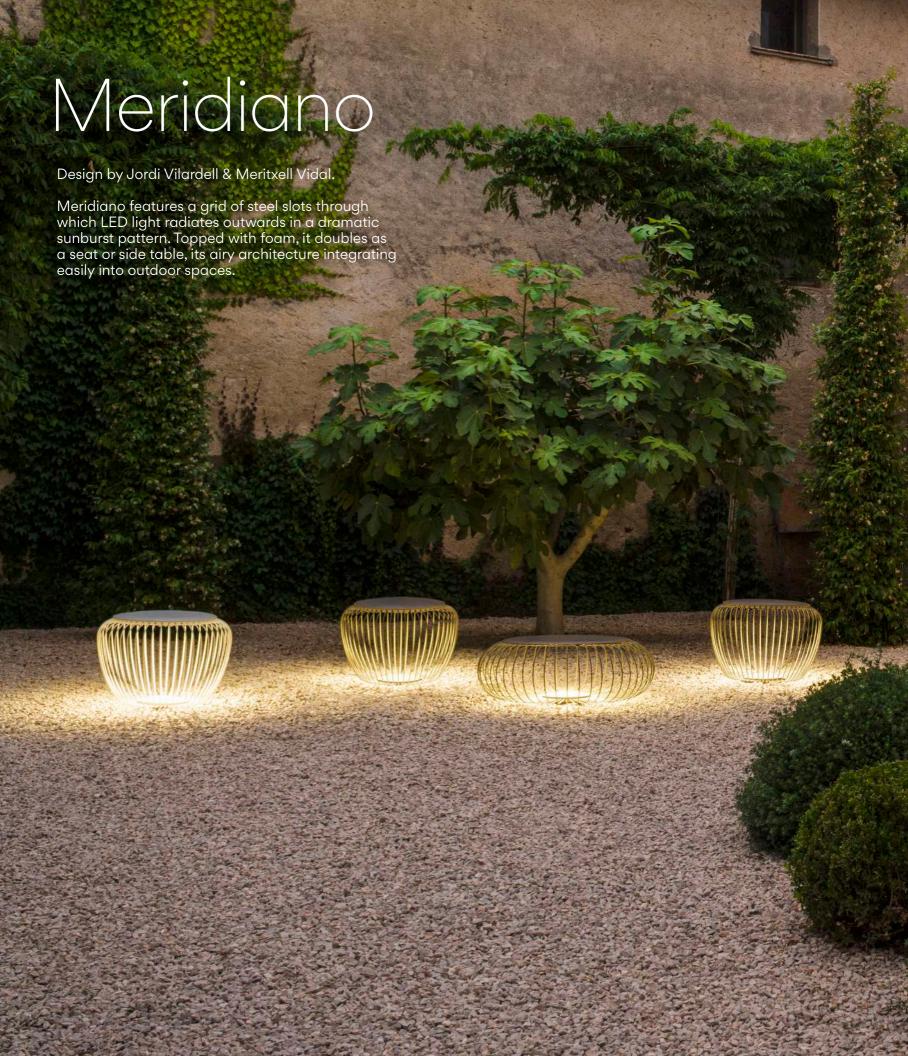

472 MERIDIANO

Meridiano is formed from a spherical steel shade fitted with open slots. An ambient LED shines through the glass diffuser, radiating outward from the grid across a broad surface in a dramatic sunburst pattern of shadow and light. Topped with foam, it doubles as a seat or side table, its airy architecture integrating easily into outdoor spaces.