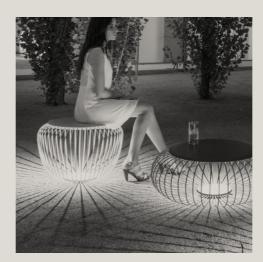

472 MERIDIANO

Meridiano is formed from a spherical steel shade fitted with open slots. An ambient LED shines through the glass diffuser, radiating outward from the grid across a broad surface in a dramatic sunburst pattern of shadow and light. Topped with foam, it doubles as a seat or side table, its airy architecture integrating easily into outdoor spaces.