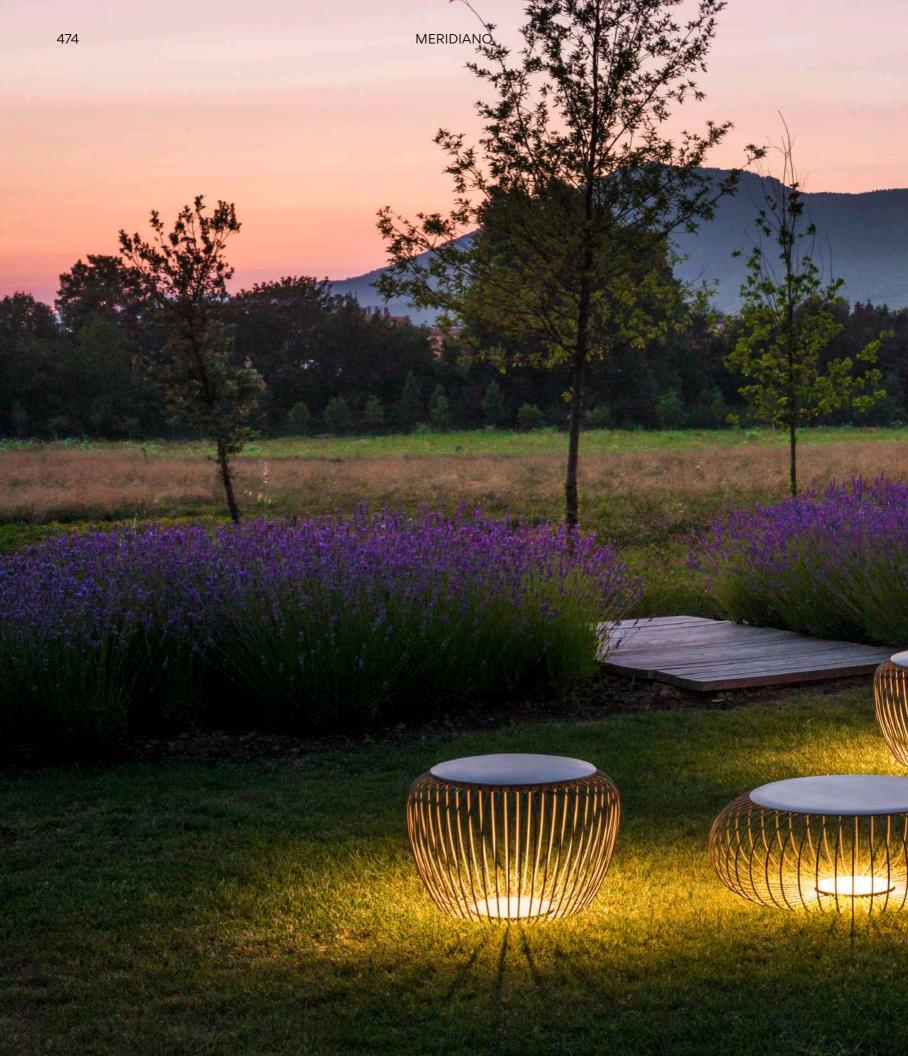

472 MERIDIANO

Meridiano is formed from a spherical steel shade fitted with open slots. An ambient LED shines through the glass diffuser, radiating outward from the grid across a broad surface in a dramatic sunburst pattern of shadow and light. Topped with foam, it doubles as a seat or side table, its airy architecture integrating easily into outdoor spaces.

07 Khakhi (RAL 7006)

58 Off-white (PANTONE WARM GRAY 2U)

62 Green (RAL 6021)

Rods: Steel. Arm: Steel.

Seat: Polyurethane. Diffuser: Glass.

LED 2700 K. CRI>80. 116 lm/W.

Ref. 4710, 4715. Ground surface mounted.